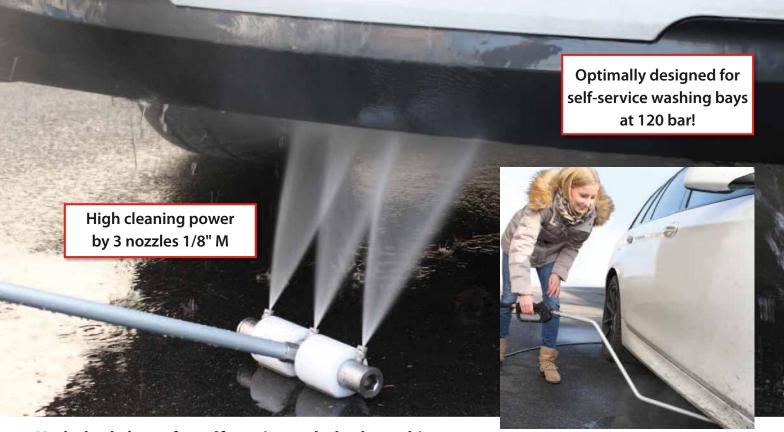

## **Underbody lance ST-97.1**

## Underbody lance for self-service underbody washing

- Long underbody lance for best accessibility of the entire underside
- Smoothly running plastic castors (POM) for easily manoeuvring
- 3 nozzles 1/8" M NPT are required. A spraying angle of 25° is ideal
- Excellent cleaning effect without affecting moving parts, brakes or electric components
- · Stainless steel lance covered with a soft plastic coating
- Underbody lance made out of high-quality stainless steel-brass-compound
- Suitable for working pressures of up to 180 bar
- Max. 120 bar in case of use at self-service washing bays
- Max. 40 l/min. 100 °C

**Best accessibility:** without any hydraulic lift. Perfectly clean from the bottom!

At the top: smoothly running by POMplastic castors, diameter of 60 mm.

**On the axis:** flat spray nozzles fulfilling your versatile requirements.