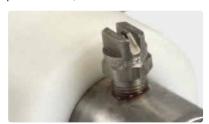

## Underbody lance for self-service underbody washing

- Long underbody lance for best accessibility of the entire underside
- Smoothly running plastic castors (POM) for easily manoeuvring
- 3 nozzles 1/8" M NPT are required. A spraying angle of 25° is ideal
- Excellent cleaning effect without affecting moving parts, brakes or electric components
- · Stainless steel lance covered with a soft plastic coating
- Underbody lance made out of high-quality stainless steel-brass-compound
- Suitable for working pressures of up to 180 bar
- Max. 120 bar in case of use at self-service washing bays
- Max. 40 l/min. 100 °C

**Best accessibility:** without any hydraulic lift. Perfectly clean from the bottom!

At the top: smoothly running by POMplastic castors, diameter of 60 mm.

**On the axis:** flat spray nozzles fulfilling your versatile requirements.