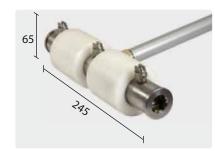

## **Underbody lance ST-97.1**

## Underbody lance for self-service underbody washing

- Long underbody lance for best accessibility of the entire underside
- Smoothly running plastic castors (POM) for easily manoeuvring
- 3 nozzles 1/8" M NPT are required. A spraying angle of 25° is ideal
- Excellent cleaning effect without affecting moving parts, brakes or electric components
- · Stainless steel lance covered with a soft plastic coating
- Underbody lance made out of high-quality stainless steel-brass-compound
- Suitable for working pressures of up to 180 bar
- Max. 120 bar in case of use at self-service washing bays
- Max. 40 l/min. 100 °C

**Best accessibility:** without any hydraulic lift. Perfectly clean from the bottom!

At the top: smoothly running by POMplastic castors, diameter of 60 mm.

**On the axis:** flat spray nozzles fulfilling your versatile requirements.